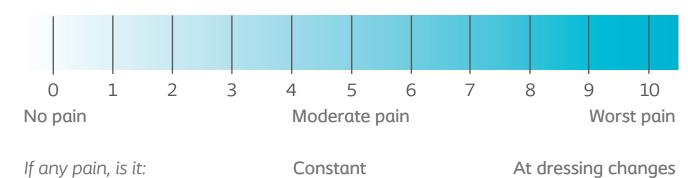

| Yes<br>If yes, units/week:                             | No                                 |
| Co-morbidi                               | ties:                | Venous disease Diabetes                                | Arterial disease Anaemia           |
| Other: Medications Allergies: ABPI (done |                      | Yes                                                    | No                                 |
| -                                        |                      | If yes,measurement:<br>Date:                           |                                    |



## Wound description

Wound type(s):

Duration of wound(s):

Previous treatment(s):

Size: length mm width mm depth mm

## Wound location(s):



Information about location(s):

## Pain level: