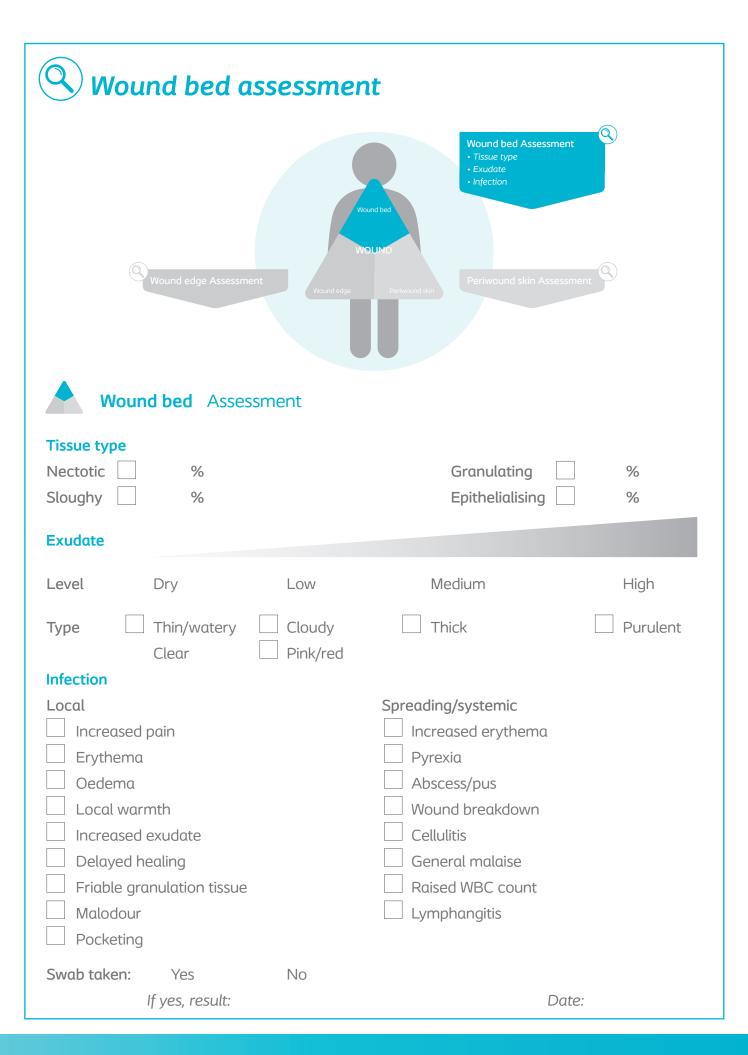

## Wound description

Wound type(s):

Duration of wound(s):

Previous treatment(s):

Size: length mm width mm depth mm