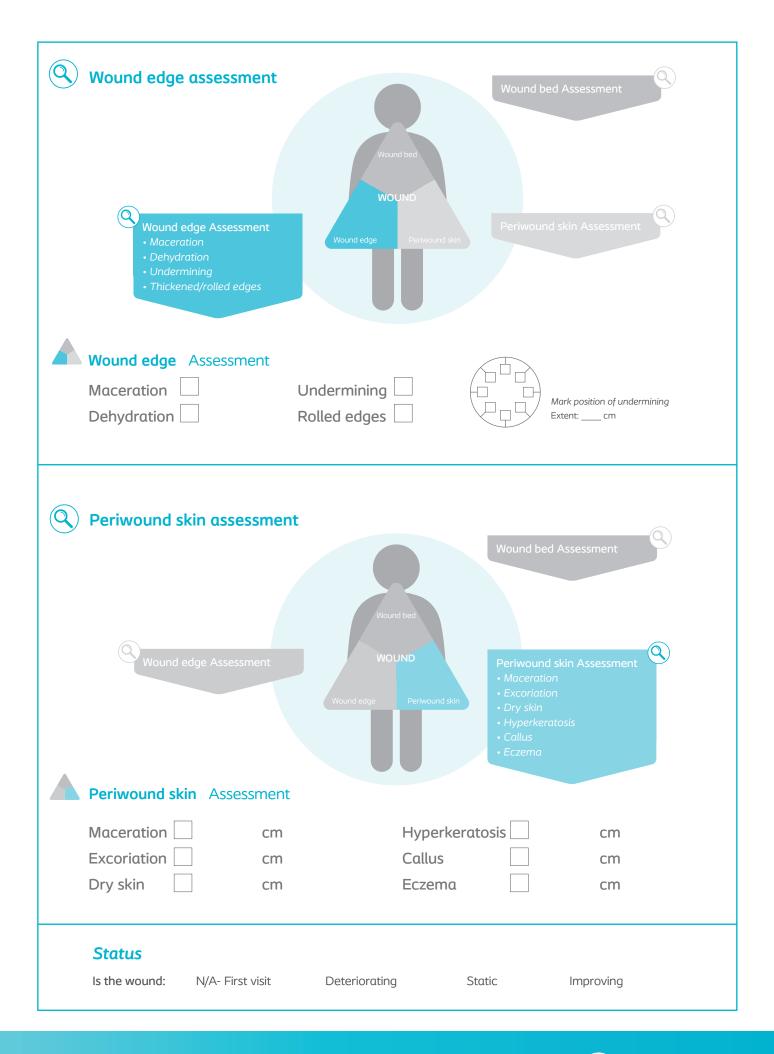

## Wound description

Wound type(s):

Duration of wound(s):

Previous treatment(s):

Size: length mm width mm depth mm