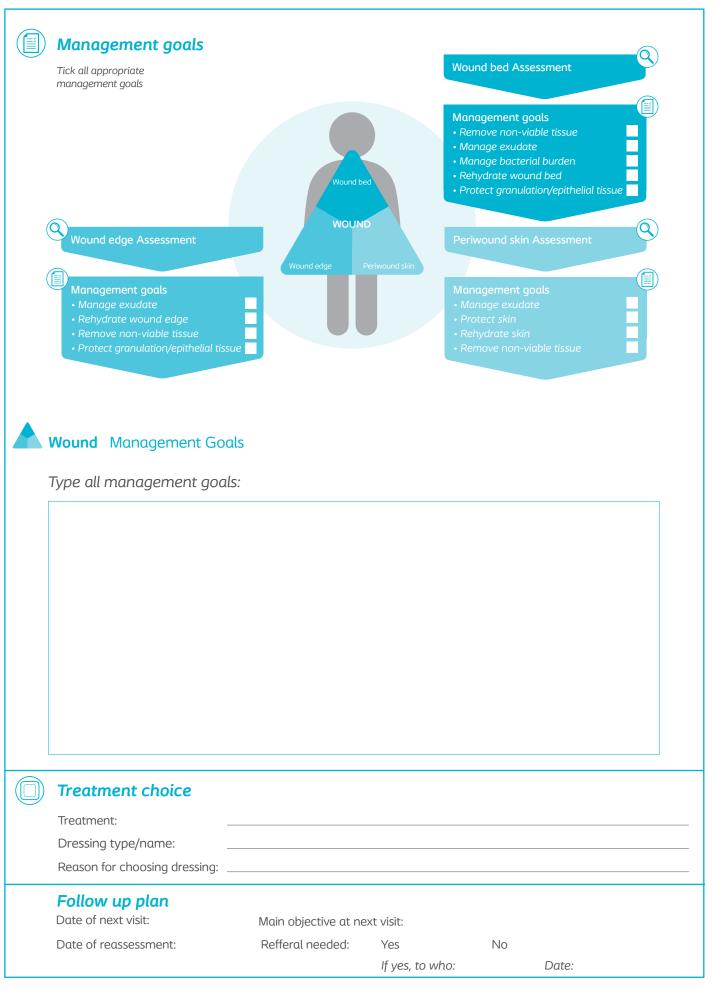

| Yes<br>If yes, units/week:                             | No                                 |
| Co-morbidi                               | ties:                | Venous disease Diabetes                                | Arterial disease Anaemia           |
| Other: Medications Allergies: ABPI (done |                      | Yes                                                    | No                                 |
| -                                        |                      | If yes,measurement:<br>Date:                           |                                    |



## Wound description

Wound type(s):

Duration of wound(s):

Previous treatment(s):

Size: length mm width mm depth mm

## Wound location(s):



Information about location(s):

## Pain level: