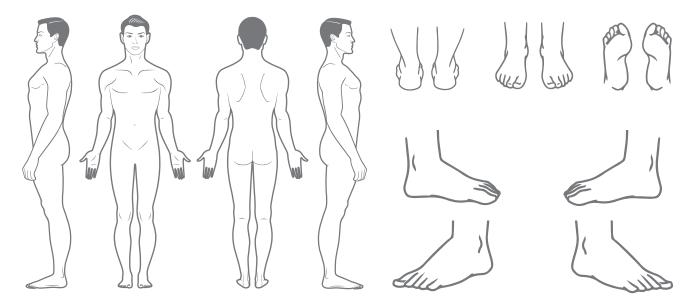

>No |
| Alcohol:                                 |                      | Yes<br>If yes, units/week:                             | No                                 |
| Co-morbidi                               | ties:                | Venous disease Diabetes                                | Arterial disease Anaemia           |
| Other: Medications Allergies: ABPI (done |                      | Yes                                                    | No                                 |
| -                                        |                      | If yes,measurement:<br>Date:                           |                                    |



## Wound description

Wound type(s):

Duration of wound(s):

Previous treatment(s):

Size: length mm width mm depth mm

## Wound location(s):



Information about location(s):

## Pain level: